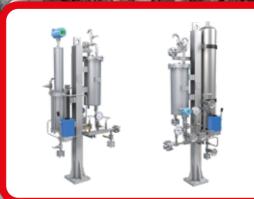

## **API AND NON-API PUMPS**

- API 610 Centrifugal Pumps
- OH1, OH2, ISO, BB1 to BB6, VS1 to VS6
- High-Speed Pumps OH6 Type
- Cryogenic Pumps
- Petrochemical Process Pumps
- Desulphurization Pumps
- Hydraulic Power Recovery Turbine

## **MECHANICAL SEALS**

- API 682 Mechanical Seals
- Sealing Systems API Plans

API Plan - Sealing System

**Liquid Ring Compressor** 

API6100H6Pump

Dry Gas Seal & Mechanical Seal

Booster Pump

API 610 Centrifugal Pump

**Cryogenic Pump** 