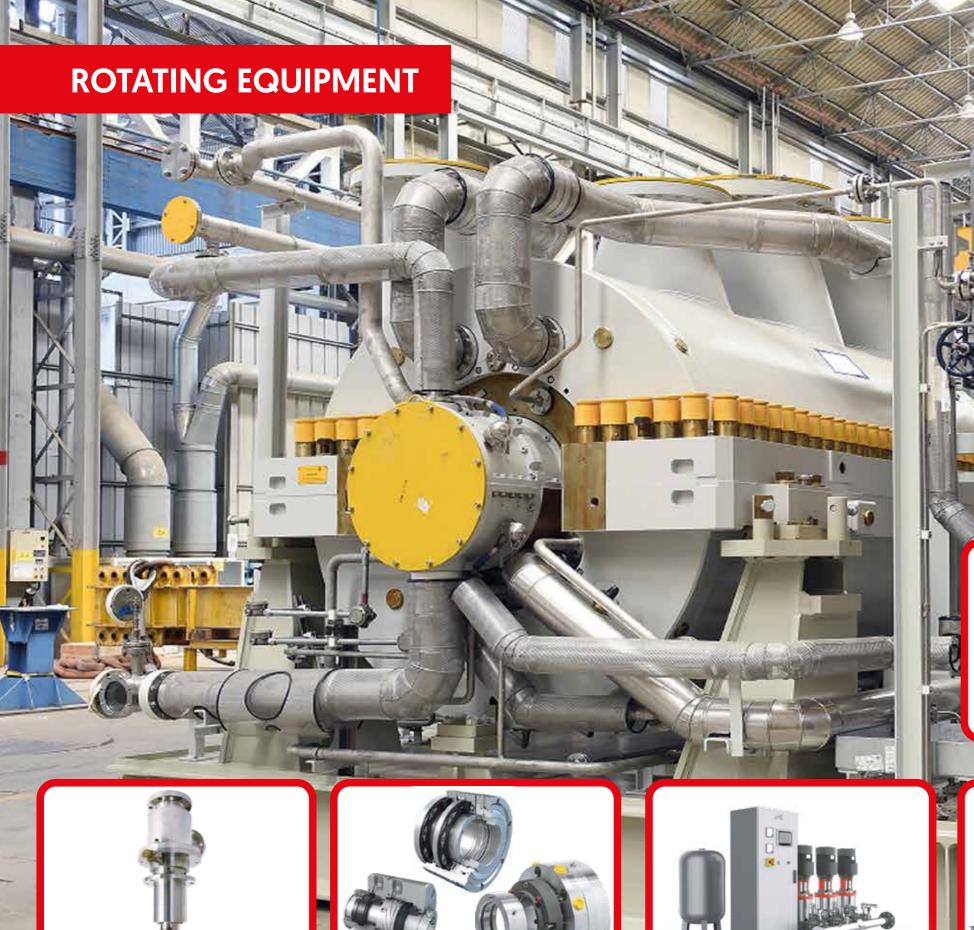

### **COMPRESSORS**

- API 617 Centrifugal Compressors
- API 618 Reciprocating Compressors API 692 Dry Gas Seals
- API 619 Screw Compressors
- API 681 Liquid Ring Compressors
- Gear Box & Bearings
- Laminated Flexible Couplings
- Flexible Diaphragm Couplings

## **API AND NON-API PUMPS**

- API 610 Centrifugal Pumps
- OH1, OH2, ISO, BB1 to BB6, VS1 to VS6
- High-Speed Pumps OH6 Type
- Cryogenic Pumps
- Petrochemical Process Pumps
- Desulphurization Pumps
- Hydraulic Power Recovery Turbine

## **MECHANICAL SEALS**

- API 682 Mechanical Seals
- Sealing Systems API Plans