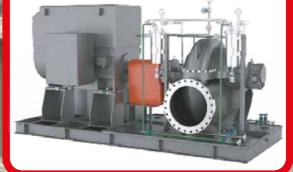

## **API AND NON-API PUMPS**

- API 610 Centrifugal Pumps
- OH1, OH2, ISO, BB1 to BB6, VS1 to VS6
- High-Speed Pumps OH6 Type
- Cryogenic Pumps
- Petrochemical Process Pumps
- Desulphurization Pumps
- Hydraulic Power Recovery Turbine