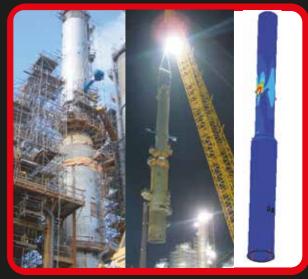

In-situ live lift stress analysis for Corrosion Under Insulation on Pipeline

400 T PV decommissioning for top and tail lift, including initial damage and Fitness for Service

Significant damage assessment of Creeping cone penetration on major vessel