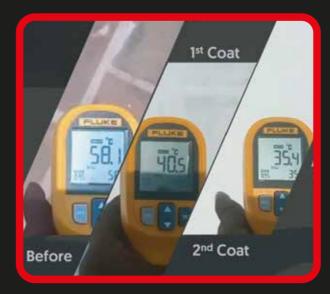

Thermal Coating Performance on Rooftop

A Nano Technlogy Product

RCG offers waterproofing solutions for every application, coating for Thermal resistance, anti-corrosion, anti-algae, skid resistance, high impact resistance, resistance to salt related corrosion, etc. All products have been based on NANO TECHNOLOGY making it unique as products and very effective in its working. The nano particles seep into micro-cracks and seal them forever.