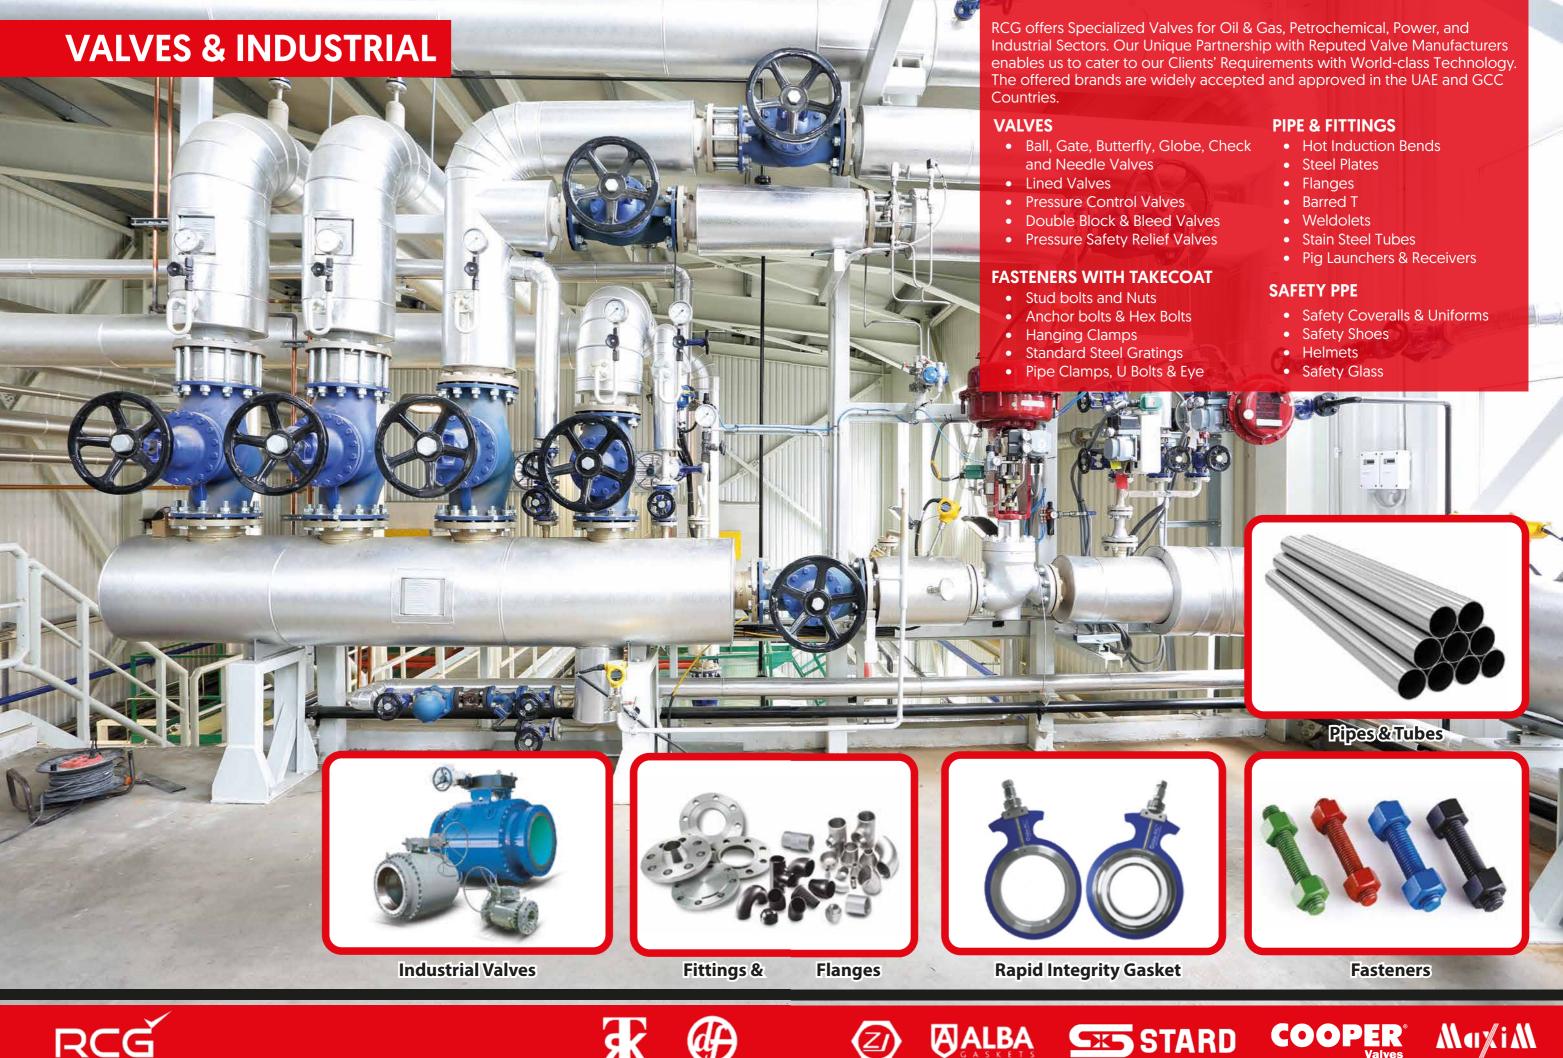

## **API AND NON-API PUMPS**

- API 610 Centrifugal Pumps
- OH1, OH2, ISO, BB1 to BB6, VS1 to VS6
- High-Speed Pumps OH6 Type
- Cryogenic Pumps
- Petrochemical Process Pumps
- Desulphurization Pumps
- Hydraulic Power Recovery Turbine

## **MECHANICAL SEALS**

- API 682 Mechanical Seals
- Sealing Systems API Plans

## **INDUSTRIAL AND DOMESTIC PUMPS**

- Boosters and Transfer Pump Sets
- Chilled Water Pumps
- Pressurization Units
- Submersible Bore Hole Pumps
- Drainage and Dewatering Pumps

N/

Sewage and Wastewater Pumps

API Plan - Sealing System

**Liquid Ring Compressor** 

API6100H6Pump

Dry Gas Seal & Mechanical Seal

Booster Pump

API 610 Centrifugal Pump

**Cryogenic Pump** 