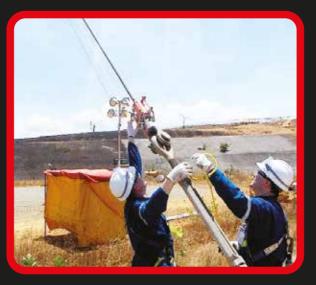

# STRUCTURAL ACCESS SOLUTIONS

RCG in collaboration with Zenith Structural access solutions UK, offer specialized services conveyor maintenance services for Oil such as

- Flare tip replacement Services
- Guy wire inspection and tensioning
- Flare Stack Condition Surveys
- Structural Analysis
- Industrial & Steel Chimneys refurbishmentCooling Towers

Offshore Flare Tip Replacement

**Demountable Stack** 

**Guy Wire MFL Inspection** 

**Davit System for Tip Replacement** 

Conveyor Belt Repair

**Rollers and Pulley Replacement** 