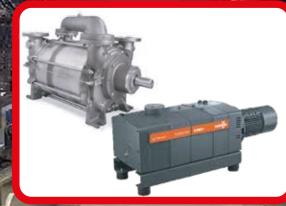

### **COMPRESSORS**

- API 617 Centrifugal Compressors
- API 618 Reciprocating Compressors API 692 Dry Gas Seals
- API 619 Screw Compressors
- API 681 Liquid Ring Compressors
- Gear Box & Bearings
- Laminated Flexible Couplings
- Flexible Diaphragm Couplings

## **VACCUMM SOLUTIONS**

- Vaccumm Pumps
- Rotary Vane Pumps
- Claw Technology Vaccumm Pumps

API Plan - Sealing System

**Liquid Ring Compressor** 

API6100H6Pump

Dry Gas Seal & Mechanical Seal

Booster Pump

API 610 Centrifugal Pump

**Cryogenic Pump** 