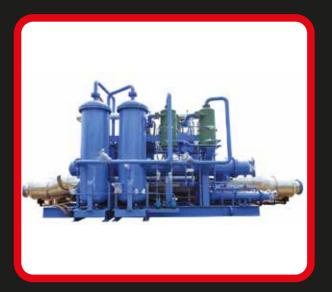

### **COMPRESSORS**

- API 617 Centrifugal Compressors
- API 618 Reciprocating Compressors API 692 Dry Gas Seals
- API 619 Screw Compressors
- API 681 Liquid Ring Compressors
- Gear Box & Bearings
- Laminated Flexible Couplings
- Flexible Diaphragm Couplings

## **API AND NON-API PUMPS**

- API 610 Centrifugal Pumps
- OH1, OH2, ISO, BB1 to BB6, VS1 to VS6
- High-Speed Pumps OH6 Type
- Cryogenic Pumps
- Petrochemical Process Pumps
- Desulphurization Pumps
- Hydraulic Power Recovery Turbine

API Plan - Sealing System

**Liquid Ring Compressor** 

API6100H6Pump

Dry Gas Seal & Mechanical Seal

Booster Pump

API 610 Centrifugal Pump

**Cryogenic Pump** 