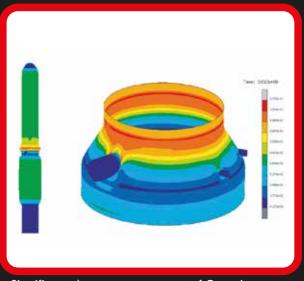

In-situ live lift stress analysis for Corrosion Under Insulation on Pipeline

400 T PV decommissioning for top and tail lift, including initial damage and Fitness for Service

Significant damage assessment of Creeping cone penetration on major vessel