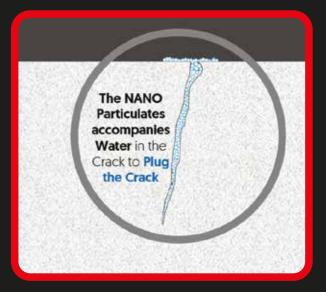

Thermal Coating Performance on Rooftop

A Nano Technlogy Product

RCG offers waterproofing solutions for every application, coating for Thermal resistance, anti-corrosion, anti-algae, skid resistance, high impact resistance, resistance to salt related corrosion, etc. All products have been based on NANO TECHNOLOGY making it unique as products and very effective in its working. The nano particles seep into micro-cracks and seal them forever.