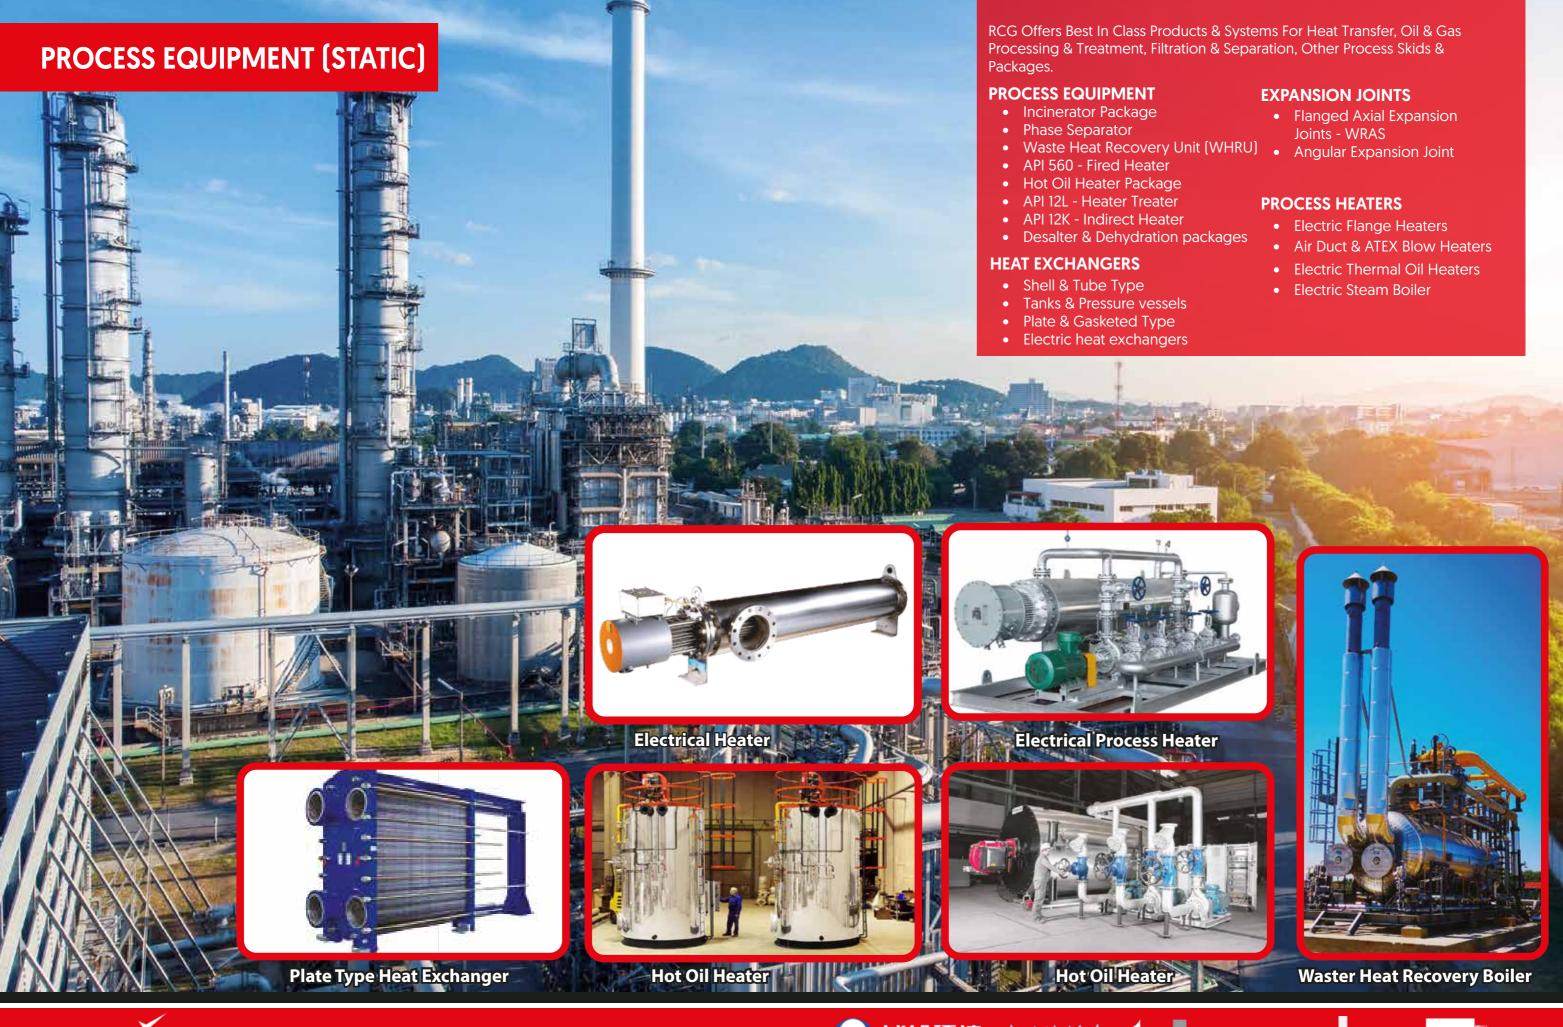

RCG offers a Comprehensive Portfolio of Pumping Solutions for Oil & Gas, Petrochemical, Industrial and Infrastructure Sectors.

## **API AND NON-API PUMPS**

- API 610 Centrifugal Pumps
- OH1, OH2, ISO, BB1 to BB6, VS1 to VS6
- High-Speed Pumps OH6 Type
- Cryogenic Pumps
- Petrochemical Process Pumps
- Desulphurization Pumps
- Hydraulic Power Recovery Turbine